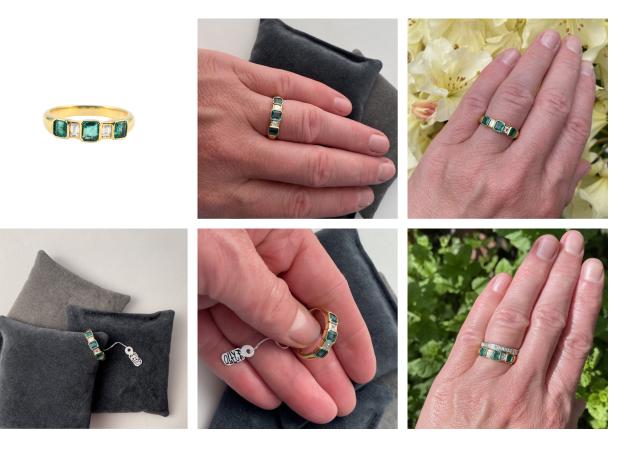

1950's, 18ct Yellow Gold Emerald & Diamond stone set Ring, SHAPIRO & Co £2,750.00

-Emeralds: 1.40ct approximately -Diamonds: 0.40ct approximately

Q: Where did you take the photographs ? A: I took the photographs indoors and outside, so one can see the vibrant colour.

| Period    | 1950s     |
|-----------|-----------|
| Condition | Excellent |
| Materials | Gold      |

| Main Gemstone               | Emerald              |
|-----------------------------|----------------------|
| Carat for Gold              | 18 K                 |
| Secondary<br>Gemstone       | Diamond              |
| Main Gemstone<br>Carat      | 1.40ct approximately |
| Secondary<br>Gemstone Carat | 0.40ct approximately |