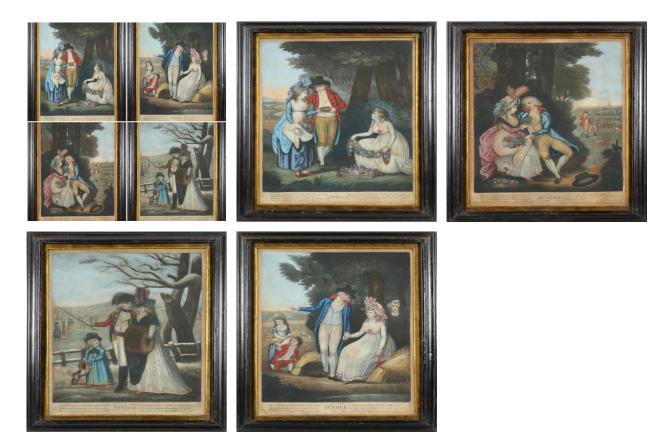

## Set Of Georgian Mezzotint Engravings In Original Frames The Four Seasons £1,600.00

A Charming set of Georgian hand coloured mezzotint engravings depicting the four seasons of the year. Published by Laurie and Whittle London1794. Each in original fruitwood frame.

| Material and<br>Technique | Coloured engravings on laid paper in fruitwood frames |
|---------------------------|-------------------------------------------------------|
| Origin                    | British                                               |
| Period                    | 18th Century                                          |
| Style                     | Georgian                                              |
| Condition                 | Very good                                             |
| Dimensions                | 10 by 12 inches                                       |
|                           |                                                       |