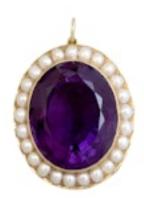

## Antique 18ct Gold Amethyst & Pearl Pendant | c.1920s POA

An English c.1920s pendant with a vivid 38ct amethyst framed by 25 natural pearls. Set in 18ct gold with an open back to enhance the stone's colour. Comes in original box.

## ELTONS

Materials Gold

Main Gemstone Amethyst

Carat for Gold 18 K

Secondary Gemstone

Pearl

**Main Gemstone** 

Carat

approx 38 carats

**Dimensions** L 25mm H 20mm D 10mm

Period 1920s

Antique ref: PEND-AMETH-PEARL-18YG-1930