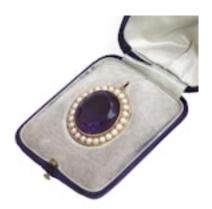

## Antique 18ct Gold Amethyst & Pearl Pendant | c.1920s POA

An English c.1920s pendant with a vivid 38ct amethyst framed by 25 natural pearls. Set in 18ct gold with an open back to enhance the stone's colour. Comes in original box.

approx 38 carats

**Dimensions** L 25mm H 20mm D 10mm

Period 1920s

Antique ref: PEND-AMETH-PEARL-18YG-1930