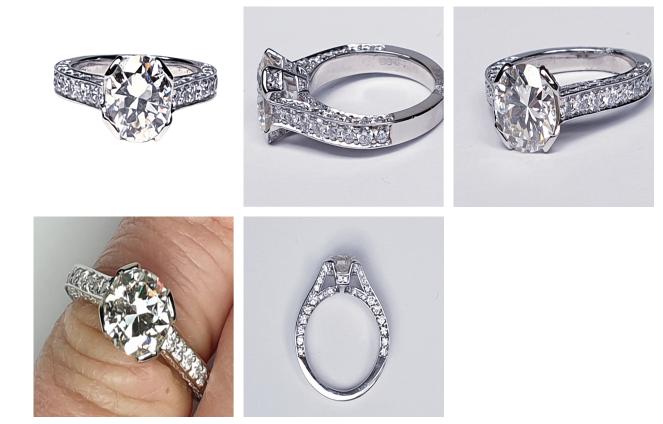

## 1.52ct old cut diamond engagement ring DBGEMS £9,750.00

Great combination of an old diamond and a new mount to give a great effect. Very pretty old European transitional cut diamond weighing 1.52ct I colour Si1 mounted in a clever invisible four claw mount which is diamond encrusted leading to a lift up shank which has diamonds inset on all three aspects. Approximately 0.46cts. All set in platinum