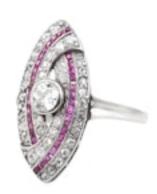

## Ruby & Diamond Marquise Ring | Platinum | Art Deco c.1930s POA

A glamorous Art Deco marquise ring from the 1930s, set in platinum with approximately 0.65 carats of old cut diamonds.

The central diamond is bezel set and framed by curved lines of channel set rubies and pavé set diamonds.

Measures 19mm x 10mm along the finger.

Currently ring size: J½

Discover more, check pricing, or buy online at www.eltonantiquejewellery.com/grays or visit us downstairs in Grays.

## ELTONS

Period 1930s

Style Art Deco

Materials Platinum

Main Gemstone Diamond

Ring Size J½

**Dimensions** 19mm x 10mm

Secondary

Gemstone

Ruby

**Main Gemstone** 

Carat

approx 0.65 carats

Antique ref: 973B