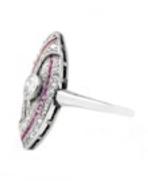

## Ruby & Diamond Marquise Ring | Platinum | Art Deco c.1930s POA

A glamorous Art Deco marquise ring from the 1930s, set in platinum with approximately 0.65 carats of old cut diamonds.

The central diamond is bezel set and framed by curved lines of channel set rubies and pavé set diamonds.

Measures 19mm x 10mm along the finger.

Currently ring size: J½

Discover more, check pricing, or buy online at www.eltonantiquejewellery.com/grays or visit us downstairs in Grays.

## ELTONS

Period 1930s

Style Art Deco

Materials Platinum

Main Gemstone Diamond

Ring Size J½

**Dimensions** 19mm x 10mm

Secondary

Gemstone

Ruby

**Main Gemstone** 

Carat

approx 0.65 carats

Antique ref: 973B