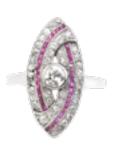

## Ruby & Diamond Marquise Ring | Platinum | Art Deco c.1930s POA

A glamorous Art Deco marquise ring from the 1930s, set in platinum with approximately 0.65 carats of old cut diamonds.

The central diamond is bezel set and framed by curved lines of channel set rubies and pavé set diamonds.

Measures 19mm x 10mm along the finger.

Currently ring size: J½

Discover more, check pricing, or buy online at www.eltonantiquejewellery.com/grays or visit us downstairs in Grays.

## ELTONS

Period 1930s

Style Art Deco

Materials Platinum

Main Gemstone Diamond

Ring Size J½

**Dimensions** 19mm x 10mm

Secondary

Gemstone

Ruby

**Main Gemstone** 

Carat

approx 0.65 carats

Antique ref: 973B