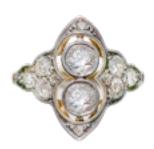

## An Art Deco Diamond Ring POA

a delicately made ring that has real character due to its intricate symmetry from every angle. Centred by two orbiting bezel cut diamonds in a pretty millegrain platinum detail setting, and flanked by three old mine cut diamond shoulders set in platinum and tapering into the eighteen carat gold ring shank. Art Deco, 1930s.