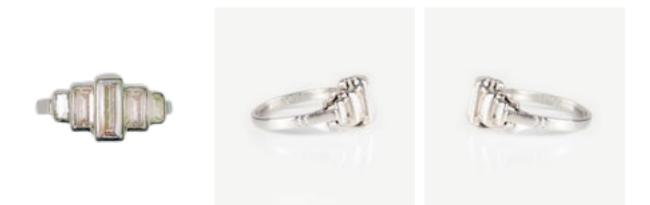

## An Art Deco Diamond Platinum Ring POA

featuring step set baguette cut diamonds surrounding the central baguette cut diamond and set in platinum, odeon style. c1920-1930.

This piece is available to purchase online at www.eltonantiquejewellery.com.

## ELTONS

| Origin                 | British                |
|------------------------|------------------------|
| Period                 | 1920s                  |
| Style                  | Art Deco               |
| Condition              | Very good              |
| Materials              | Platinum               |
| Main Gemstone          | Diamond                |
| Main Gemstone<br>Cut   | Baguette Cut           |
| Ring Size              | Μ                      |
| Main Gemstone<br>Carat | Diamond approx 1 Carat |
| Dimensions             | 15mm x 7mm             |
| Antique ref: 263P      |                        |