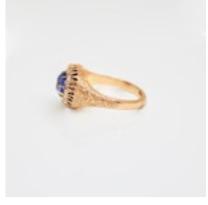

## An Antique Sapphire Diamond Ring POA

set in eighteen carat gold with a round brilliant cut cornflower blue sapphire in eight claw setting with a cluster surround of sixteen rose cut diamonds. the shank is engraved with floral, scroll and leaf patterns. made in england. c.1898