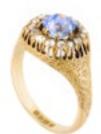

## An Antique Sapphire Diamond Ring POA

set in eighteen carat gold with a round brilliant cut cornflower blue sapphire in eight claw setting with a cluster surround of sixteen rose cut diamonds. the shank is engraved with floral, scroll and leaf patterns. made in england. c.1898