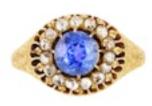

## An Antique Sapphire Diamond Ring POA

set in eighteen carat gold with a round brilliant cut cornflower blue sapphire in eight claw setting with a cluster surround of sixteen rose cut diamonds. the shank is engraved with floral, scroll and leaf patterns. made in england. c.1898