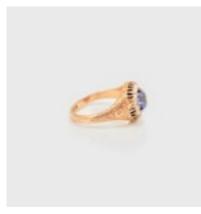

## An Antique Sapphire Diamond Ring POA

set in eighteen carat gold with a round brilliant cut cornflower blue sapphire in eight claw setting with a cluster surround of sixteen rose cut diamonds. the shank is engraved with floral, scroll and leaf patterns. made in england. c.1898