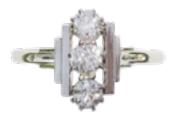

## A Deco Diamond Platinum Ring £1,500.00

featuring a vertical row of three diamonds totalling 0.45 carats flanked by polished stepped platinum shoulders and eighteen carat white gold band. classic deco geometric style of the 1930s.

## ELTONS

| Origin                   | British           |
|--------------------------|-------------------|
| Period                   | 1930s             |
| Style                    | Art Deco          |
| Materials                | Platinum          |
| Main Gemstone            | Diamond           |
| Ring Size                | Ν                 |
| Hallmark                 | PLAT 18ct         |
| Main Gemstone<br>Carat   | approx 0.5 carats |
| Main Gemstone<br>Clarity | VS                |
| Carat for Gold           | 18 K              |
| Main Diamond<br>Colour   | н                 |
| Ring Size                | Ν                 |
|                          |                   |