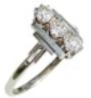

## A Deco Diamond Platinum Ring £1,500.00

featuring a vertical row of three diamonds totalling 0.45 carats flanked by polished stepped platinum shoulders and eighteen carat white gold band. classic deco geometric style of the 1930s.

## ELTONS

| Origin                   | British           |
|--------------------------|-------------------|
| Period                   | 1930s             |
| Style                    | Art Deco          |
| Materials                | Platinum          |
| Main Gemstone            | Diamond           |
| Ring Size                | Ν                 |
| Hallmark                 | PLAT 18ct         |
| Main Gemstone<br>Carat   | approx 0.5 carats |
| Main Gemstone<br>Clarity | VS                |
| Carat for Gold           | 18 K              |
| Main Diamond<br>Colour   | н                 |
| Ring Size                | Ν                 |
|                          |                   |