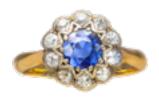

## Antique Sapphire & Diamond 18ct Gold Cluster Ring | Edwardian c.1900 **POA**

Antique Edwardian cluster ring c.1900, with a 0.40ct round sapphire surrounded by old cut diamonds in an 18ct yellow gold scalloped gallery.

## ELTONS

**Period** Early 1900s

**Style** Edwardian

**Materials** Gold

**Main Gemstone** Sapphire

18 K **Carat for Gold** 

**Secondary** 

Diamond Gemstone

**Ring Size** L

**Main Gemstone** 

Carat

0.40 carats

Hallmark **18CT** 

Secondary **Gemstone Carat** 

0.50 carats

Antique ref: EDW-SAP-DIA-CL-18CT-L