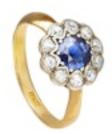

## Antique Sapphire & Diamond 18ct Gold Cluster Ring | Edwardian c.1900 **POA**

Antique Edwardian cluster ring c.1900, with a 0.40ct round sapphire surrounded by old cut diamonds in an 18ct yellow gold scalloped gallery.

## ELTONS

**Period** Early 1900s

**Style** Edwardian

**Materials** Gold

**Main Gemstone** Sapphire

18 K **Carat for Gold** 

**Secondary** 

Diamond Gemstone

**Ring Size** L

**Main Gemstone** 

Carat

0.40 carats

Hallmark **18CT** 

Secondary **Gemstone Carat** 

0.50 carats

Antique ref: EDW-SAP-DIA-CL-18CT-L