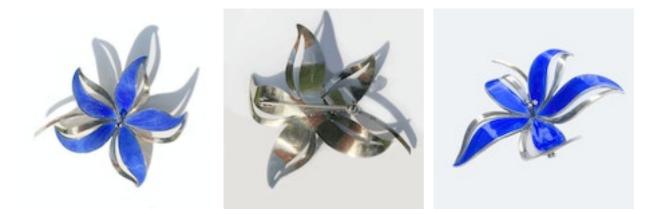

## An Enamel Flower Brooch by Hroar Prydz \*\*SOLD\*\* POA

Norwegian guilloche enamel work by the renowned Hroar Prydz, this statement modernist flower brooch, featuring bold blue enamel with gilded sterling silver (or 'vermeil') leaf-edges and stalk. From around 1968.

This piece is available to purchase online at www.eltonantiquejewellery.com.

| Origin        | European Other       |
|---------------|----------------------|
| Period        | 1960s                |
| Style         | Mid-Century          |
| Condition     | Excellent            |
| Materials     | Silver               |
| Main Gemstone | Enamel               |
| Hallmark      | Sterling 925S NORWAY |
| Dimensions    | 7cm x 6.5cm          |
|               |                      |