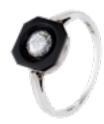

## Onyx & Diamond 18ct Gold Ring | Art Deco c.1930s POA

An elegant Art Deco ring from the 1930s, set in 18ct gold with a bold onyx panel and a sparkling central diamond.

English in origin and hallmarked 18ct, this stylish piece captures the crisp geometry and glamour of the period.

## ELTONS

Period 1930s
Style Art Deco

Materials Gold

Main Gemstone Diamond

Secondary Gemstone

Onyx

Ring Size L

Carat for Gold 18 K

Hallmark 18CT

**Dimensions** top: 0.9cm x 0.9cm

Antique ref: R-DEC-ONXDM-1930-023