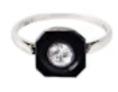

## Onyx & Diamond 18ct Gold Ring | Art Deco c.1930s POA

An elegant Art Deco ring from the 1930s, set in 18ct gold with a bold onyx panel and a sparkling central diamond.

English in origin and hallmarked 18ct, this stylish piece captures the crisp geometry and glamour of the period.

## ELTONS

Period 1930s
Style Art Deco

Materials Gold

Main Gemstone Diamond

Secondary Gemstone

Onyx

Ring Size L

Carat for Gold 18 K

Hallmark 18CT

**Dimensions** top: 0.9cm x 0.9cm

Antique ref: R-DEC-ONXDM-1930-023