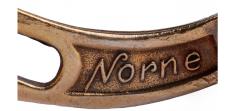

## Vintage Cufflinks & Brooch of Longships in Guilloche Enamel on Silver, Norwegian circa 1930. £595.00

An eye catching pair of cufflinks and matching brooch of Norwegian Longships in coloured guilloche enamel mounted in silver. The cufflinks are double sided and oval in shape with a stiff bar connection. Both the cufflinks and brooch are stamped 925s for sterling silver with the makers mark of NORNE and the singular letter N which identifies the work of Norwegian silversmith Aksel Holmsen.

Materials Sterling Silver

**Hallmark** 925s, makers mark of NORNE, the letter N

**Dimensions** Cufflinks measure 19mm x 12mm. Brooch measures 26mm x 18mm.

Antique ref: 1979