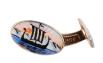

## Vintage Cufflinks & Brooch of Longships in Guilloche Enamel on Silver, Norwegian circa 1930. £595.00

An eye catching pair of cufflinks and matching brooch of Norwegian Longships in coloured guilloche enamel mounted in silver. The cufflinks are double sided and oval in shape with a stiff bar connection. Both the cufflinks and brooch are stamped 925s for sterling silver with the makers mark of NORNE and the singular letter N which identifies the work of Norwegian silversmith Aksel Holmsen.

Cufflinks measure 19mm x 12mm. Brooch measures 26mm x 18mm.

20th Century, Norwegian circa 1930.

Central London based retailer.

Stock no. 1979

Origin Other

Period 1930s

Style Edwardian

Condition Excellent

Materials Sterling Silver

**Hallmark** 925s, makers mark of NORNE, the letter N

**Dimensions** Cufflinks measure 19mm x 12mm. Brooch measures 26mm x 18mm.

Antique ref: 1979