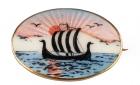

## Vintage Cufflinks & Brooch of Longships in Guilloche Enamel on Silver, Norwegian circa 1930. £595.00

An eye catching pair of cufflinks and matching brooch of Norwegian Longships in coloured guilloche enamel mounted in silver. The cufflinks are double sided and oval in shape with a stiff bar connection. Both the cufflinks and brooch are stamped 925s for sterling silver with the makers mark of NORNE and the singular letter N which identifies the work of Norwegian silversmith Aksel Holmsen.

Cufflinks measure 19mm x 12mm. Brooch measures 26mm x 18mm.

20th Century, Norwegian circa 1930.

Central London based retailer.

Stock no. 1979

Origin Other

Period 1930s

Style Edwardian

Condition Excellent

Materials Sterling Silver

**Hallmark** 925s, makers mark of NORNE, the letter N

**Dimensions** Cufflinks measure 19mm x 12mm. Brooch measures 26mm x 18mm.

Antique ref: 1979