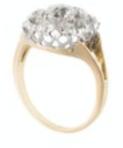

## An Antique Diamond Cluster Ring \*\*SOLD\*\* POA

centred by an Old Cut 0.80 carat Diamond encircled by eight chunky old Mine Cuts totalling 1.35 carats of Diamonds c.1900s

This piece is available to purchase online at www.eltonantiquejewellery.com

Elton Antique Jewellery

| Origin                 | British                          |
|------------------------|----------------------------------|
| Style                  | Edwardian                        |
| Materials              | Gold                             |
| Main Gemstone          | Diamond                          |
| Ring Size              | к                                |
| Carat for Gold         | 18 K                             |
| Main Gemstone<br>Carat | total approx 2.15 carats         |
| Main Diamond<br>Colour | J                                |
| Dimensions             | top of ring approx 1.4cm x 1.4cm |

Main Gemstone VS2

Antique ref: 504P