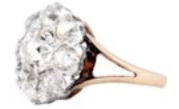

## An Antique Diamond Cluster Ring \*\*SOLD\*\* POA

centred by an Old Cut 0.80 carat Diamond encircled by eight chunky old Mine Cuts totalling 1.35 carats of Diamonds c.1900s

This piece is available to purchase online at www.eltonantiquejewellery.com

Elton Antique Jewellery

| Origin                 | British                          |
|------------------------|----------------------------------|
| Style                  | Edwardian                        |
| Materials              | Gold                             |
| Main Gemstone          | Diamond                          |
| Ring Size              | к                                |
| Carat for Gold         | 18 K                             |
| Main Gemstone<br>Carat | total approx 2.15 carats         |
| Main Diamond<br>Colour | J                                |
| Dimensions             | top of ring approx 1.4cm x 1.4cm |

Main Gemstone VS2

Antique ref: 504P