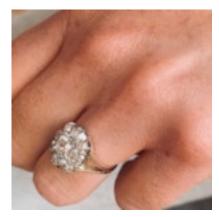

## An Antique Diamond Cluster Ring \*\*SOLD\*\* POA

centred by an Old Cut 0.80 carat Diamond encircled by eight chunky old Mine Cuts totalling 1.35 carats of Diamonds c.1900s

This piece is available to purchase online at www.eltonantiquejewellery.com

Elton Antique Jewellery

| Origin                 | British                          |
|------------------------|----------------------------------|
| Style                  | Edwardian                        |
| Materials              | Gold                             |
| Main Gemstone          | Diamond                          |
| Ring Size              | к                                |
| Carat for Gold         | 18 K                             |
| Main Gemstone<br>Carat | total approx 2.15 carats         |
| Main Diamond<br>Colour | J                                |
| Dimensions             | top of ring approx 1.4cm x 1.4cm |

Main Gemstone VS2

Antique ref: 504P