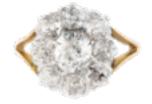

## An Antique Diamond Cluster Ring \*\*SOLD\*\* POA

centred by an Old Cut 0.80 carat Diamond encircled by eight chunky old Mine Cuts totalling 1.35 carats of Diamonds c.1900s

This piece is available to purchase online at www.eltonantiquejewellery.com

Elton Antique Jewellery

| Origin                 | British                          |
|------------------------|----------------------------------|
| Style                  | Edwardian                        |
| Materials              | Gold                             |
| Main Gemstone          | Diamond                          |
| Ring Size              | к                                |
| Carat for Gold         | 18 K                             |
| Main Gemstone<br>Carat | total approx 2.15 carats         |
| Main Diamond<br>Colour | J                                |
| Dimensions             | top of ring approx 1.4cm x 1.4cm |

Main Gemstone VS2

Antique ref: 504P