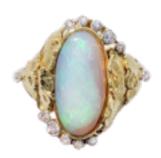

## An Opal Diamond Gold Ring by Samuel Hope \*\*SOLD\*\* **POA**

Stunning Opal, Diamond 18ct Gold Ring c.1920s

This piece is available to purchase online at www.eltonantiquejewellery.com.

Origin **British** 

**Period** 1920s

Condition Excellent

**Materials** Gold

**Main Gemstone** Opal

**Carat for Gold** 22 K

**Secondary** 

Diamond Gemstone

**Style** Arts and Crafts

**Ring Size** Ν

**Main Gemstone** 

Carat

approx 4 carats

**Hallmark** Crown 22 Anchor (Birmingham) y (1923) SH (Samuel Hope)

**Dimensions** Opal 9x15mm

**Diameter** approx 2.3cm

Secondary

**Gemstone Carat** 

approx 35 points

Antique ref: 528P