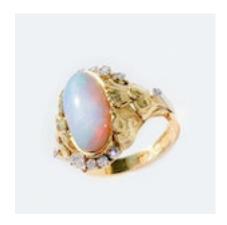

## An Opal Diamond Gold Ring by Samuel Hope \*\*SOLD\*\* **POA**

Stunning Opal, Diamond 18ct Gold Ring c.1920s

This piece is available to purchase online at www.eltonantiquejewellery.com.

Origin **British** 

**Period** 1920s

Condition Excellent

**Materials** Gold

**Main Gemstone** Opal

**Carat for Gold** 22 K

**Secondary** 

Diamond Gemstone

**Style** Arts and Crafts

**Ring Size** Ν

**Main Gemstone** 

Carat

approx 4 carats

**Hallmark** Crown 22 Anchor (Birmingham) y (1923) SH (Samuel Hope)

**Dimensions** Opal 9x15mm

**Diameter** approx 2.3cm

Secondary

**Gemstone Carat** 

approx 35 points

Antique ref: 528P