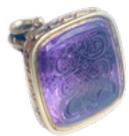

## An Amethyst Gold Seal POA

with lovely detail and decorative symbols circa 1860 The amethyst is foil-backed which gives it a deep translucency. It is a wonderful contrast to the richness of the gold and the Amethyst weighs approximately fifteen carats.

For more information or to purchase this piece online, please visit our website www.eltonantiquejewellery.com

Elton Antique Jewellery

| Period                 | Pre 1900         |
|------------------------|------------------|
| Materials              | Gold             |
| Main Gemstone          | Amethyst         |
| Carat for Gold         | 15 K             |
| Main Gemstone<br>Carat | approx 15 carats |
| Dimensions             | L2cm x W1.5cm    |
| ntique ref: 635N       |                  |