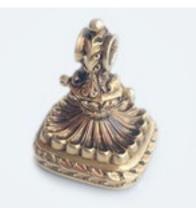

## An Amethyst Gold Seal POA

with lovely detail and decorative symbols circa 1860 The amethyst is foil-backed which gives it a deep translucency. It is a wonderful contrast to the richness of the gold and the Amethyst weighs approximately fifteen carats.

For more information or to purchase this piece online, please visit our website www.eltonantiquejewellery.com

Elton Antique Jewellery

| Period                 | Pre 1900         |
|------------------------|------------------|
| Materials              | Gold             |
| Main Gemstone          | Amethyst         |
| Carat for Gold         | 15 K             |
| Main Gemstone<br>Carat | approx 15 carats |
| Dimensions             | L2cm x W1.5cm    |
| ntique ref: 635N       |                  |