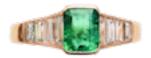

## A French Emerald Diamond Ring \*\*SOLD\*\* POA

in Art Deco style with an 18ct Gold band with a 0.80 carat Colombian Emerald & 0.60 carats of Baguette Diamonds c.1960s

For more information or to purchase this piece online, please visit our website at www.eltonantiquejewellery.com

Elton Antique Jewellery

Origin French

Period 1960s

Style Art Deco

Materials Gold

Main Gemstone Emerald

**Main Gemstone** 

Cut

**Baguette Cut** 

Carat for Gold 18 K

Secondary Gemstone

Diamond

Ring Size P

**Main Gemstone** 

Carat

approx 0.80 carats

Hallmark 750 (18ct gold) French Hallmark

Secondary Gemstone Carat

approx 0.60 carats

Secondary Gemstone Cut

Baguette Cut