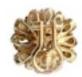

## A Pair of Italian Burma Ruby Gold Earrings £3,250.00

these clip on earrings are set in fourteen carat gold, with 0.70 carats of burma rubies decorated with enamel. c.1950s. made in italy.

For more information or to purchase this piece online, please visit our website at www.eltonantiquejewellery.com

## ELTONS

Origin Italian
Period 1950s
Materials Gold

Main Gemstone Ruby
Carat for Gold 14 K

Main Gemstone Carat

0.70 carats

Hallmark

585 (14ct gold) 1417AL (Allesandria) Makers Mark: MO

Secondary Gemstone

Enamel

**Diameter** 

approx 1.7cm

Antique ref: 572P