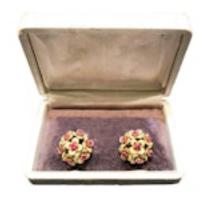

## A Pair of Italian Burma Ruby Gold Earrings £3,250.00

these clip on earrings are set in fourteen carat gold, with 0.70 carats of burma rubies decorated with enamel. c.1950s. made in italy.

For more information or to purchase this piece online, please visit our website at www.eltonantiquejewellery.com

## ELTONS

Origin Italian
Period 1950s
Materials Gold

Main Gemstone Ruby
Carat for Gold 14 K

Main Gemstone Carat

0.70 carats

Hallmark

585 (14ct gold) 1417AL (Allesandria) Makers Mark: MO

Secondary Gemstone

Enamel

**Diameter** 

approx 1.7cm

Antique ref: 572P