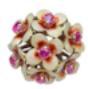

## A Pair of Italian Burma Ruby Gold Earrings £3,250.00

these clip on earrings are set in fourteen carat gold, with 0.70 carats of burma rubies decorated with enamel. c.1950s. made in italy.

For more information or to purchase this piece online, please visit our website at www.eltonantiquejewellery.com

## ELTONS

Origin Italian
Period 1950s
Materials Gold

Main Gemstone Ruby
Carat for Gold 14 K

Main Gemstone Carat

0.70 carats

Hallmark

585 (14ct gold) 1417AL (Allesandria) Makers Mark: MO

Secondary Gemstone

Enamel

**Diameter** 

approx 1.7cm

Antique ref: 572P