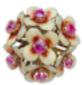

## A Pair of Italian Burma Ruby Gold Earrings £3,250.00

these clip on earrings are set in fourteen carat gold, with 0.70 carats of burma rubies decorated with enamel. c.1950s. made in italy.

For more information or to purchase this piece online, please visit our website at www.eltonantiquejewellery.com

## ELTONS

Origin Italian
Period 1950s
Materials Gold

Main Gemstone Ruby
Carat for Gold 14 K

Main Gemstone Carat

0.70 carats

Hallmark

585 (14ct gold) 1417AL (Allesandria) Makers Mark: MO

Secondary Gemstone

Enamel

**Diameter** 

approx 1.7cm

Antique ref: 572P