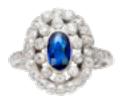

## Art Deco Sapphire & Diamond Ring | Platinum c.1930 POA

A wonderful Art Deco ring set in platinum, centering on a 0.72ct sapphire framed by a double halo of old cut diamonds with a total weight of 0.70ct.

Measuring a UK size  $N\frac{1}{2}$ , this striking design captures the glamour of the 1930s and would make a perfect engagement ring.

For full details, current pricing, or to purchase online, visit:

www.eltonantiquejewellery.com/products/oval-sapphire-diamond-platinum-ring

## ELTONS

Period 1930s

Materials Platinum

Main Gemstone Sapphire

Main Gemstone Carat

0.72 carats

Secondary Gemstone

Diamond

Secondary Gemstone Carat

0.70 carats

Ring Size N½

**Dimensions** top of ring approx 1.5cm x 1.25cm

Antique ref: RIN-DEC-SAP-DIA-PLAT-1930