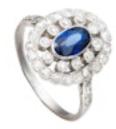

## Art Deco Sapphire & Diamond Ring | Platinum c.1930 POA

A wonderful Art Deco ring set in platinum, centering on a 0.72ct sapphire framed by a double halo of old cut diamonds with a total weight of 0.70ct.

Measuring a UK size  $N\frac{1}{2}$ , this striking design captures the glamour of the 1930s and would make a perfect engagement ring.

For full details, current pricing, or to purchase online, visit:

www.eltonantiquejewellery.com/products/oval-sapphire-diamond-platinum-ring

## ELTONS

Period 1930s

Materials Platinum

Main Gemstone Sapphire

Main Gemstone Carat

0.72 carats

Secondary Gemstone

Diamond

Secondary Gemstone Carat

0.70 carats

Ring Size N½

**Dimensions** top of ring approx 1.5cm x 1.25cm

Antique ref: RIN-DEC-SAP-DIA-PLAT-1930