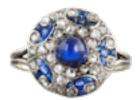

## A Deco Sapphire Diamond Platinum Ring POA

set in platinum with a central silky sleepy cabochon sapphire of 0.70 carats surrounded on the edges by sapphires of 0.50 carats and rose cut diamonds totalling 0.35 carats c.1920s

This piece is available to purchase online at www.eltonantiquejewellery.com

ELTONS

| Period                      | 1920s                  |
|-----------------------------|------------------------|
| Style                       | Art Deco               |
| Materials                   | Platinum               |
| Main Gemstone               | Sapphire               |
| Main Gemstone<br>Cut        | Cabochon Cut           |
| Secondary<br>Gemstone       | Diamond                |
| Main Gemstone<br>Carat      | 1.20 carats            |
| Ring Size                   | K1⁄2                   |
| Dimensions                  | top of ring 1.3cm wide |
| Secondary<br>Gemstone Carat | 0.35 carats            |
| Secondary<br>Gemstone Cut   | Rose Cut               |
|                             |                        |