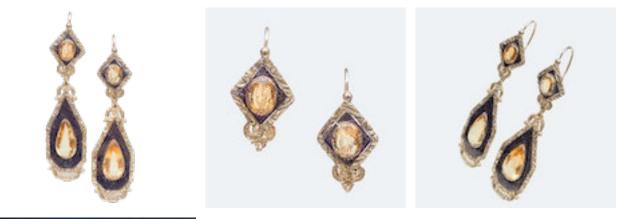

## A Pair of Citrine Enamel Drop Earrings £4,750.00

set in 18ct gold these night and day repoussé georgian earrings date around c.1830. The citrines (totalling 7.2 carats) are surrounded by a dark blue criss-cross enamel design

This piece is available to purchase online at www.eltonantiquejewellery.com.

Elton Antique Jewellery

| Period                 | 19th Century                     |
|------------------------|----------------------------------|
| Materials              | Gold                             |
| Main Gemstone          | Citrine                          |
| Carat for Gold         | 18 K                             |
| Main Gemstone<br>Carat | approx 7.2 carats                |
| Dimensions             | approx 7.5 cm from top to bottom |
| Secondary<br>Gemstone  | Enamel                           |

Antique ref: 143P