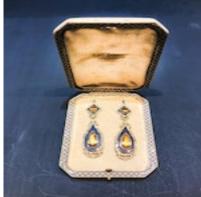

## A Pair of Citrine Enamel Drop Earrings £4,750.00

set in 18ct gold these night and day repoussé georgian earrings date around c.1830. The citrines (totalling 7.2 carats) are surrounded by a dark blue criss-cross enamel design

This piece is available to purchase online at www.eltonantiquejewellery.com.

Elton Antique Jewellery

| Period                 | 19th Century                     |
|------------------------|----------------------------------|
| Materials              | Gold                             |
| Main Gemstone          | Citrine                          |
| Carat for Gold         | 18 K                             |
| Main Gemstone<br>Carat | approx 7.2 carats                |
| Dimensions             | approx 7.5 cm from top to bottom |
| Secondary<br>Gemstone  | Enamel                           |

Antique ref: 143P