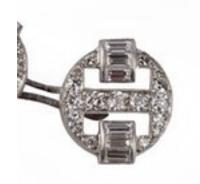

## Art Deco Platinum Cufflinks & Studs with Old Brilliant and Baguette Cut Diamonds, English circa 1920. £7,500.00

A pair of fine quality platinum mounted double sided cufflinks and three matching studs in openwork form. Set with two large baguette cut diamonds surrounded by old brilliant cut diamonds, all of very good colour. This design is very typical for jewellery made in the Art Deco era.

Face of link measures 13mm across, studs measure 10mm across.

Art Deco vintage dress set.

20th century, English circa 1920.

Stock no. 1997

Central London based jeweller.

Origin British
Period 1920s
Style Art Deco
Condition Excellent
Materials Platinum
Main Gemstone Diamond

**Main Gemstone** 

Cut

**Baguette Cut** 

**Dimensions** Face of link measures 13mm across, studs measure 10mm across.

Antique ref: 1997