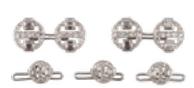

## Art Deco Platinum Cufflinks & Studs with Old Brilliant and Baguette Cut Diamonds, English circa 1920. £7,500.00

A pair of fine quality platinum mounted double sided cufflinks and three matching studs in openwork form. Set with two large baguette cut diamonds surrounded by old brilliant cut diamonds, all of very good colour. This design is very typical for jewellery made in the Art Deco era.

Face of link measures 13mm across, studs measure 10mm across.

Art Deco vintage dress set.

20th century, English circa 1920.

Stock no. 1997

Central London based jeweller.

Origin British
Period 1920s
Style Art Deco
Condition Excellent
Materials Platinum
Main Gemstone Diamond