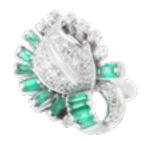

## An Emerald Diamond Dress Ring £2,250.00

set with eleven baguette cut Colombian Emeralds surrounding a Diamond encrusted platinum top leaf design set on a platinum band, very typical of the 1950s period.

This piece is available to purchase online at www.eltonantiquejewellery.com

Elton Antique Jewellery

Period 1950s

Style Mid-Century

Materials Platinum

Main Gemstone Emerald

Ring Size 1½

**Main Gemstone** 

Carat

approx 0.60 carats

Hallmark Pt (for platinum)

**Dimensions** Top section 20 mm by 20 mm

**Secondary** 

Gemstone

Diamond

Secondary

**Gemstone Carat** 

approx 0.55 carats

Antique ref: 957 (E2)