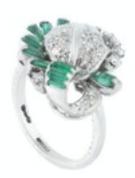

## An Emerald Diamond Dress Ring £2,250.00

set with eleven baguette cut Colombian Emeralds surrounding a Diamond encrusted platinum top leaf design set on a platinum band, very typical of the 1950s period.

This piece is available to purchase online at www.eltonantiquejewellery.com

Elton Antique Jewellery

Period 1950s

Style Mid-Century

Materials Platinum

Main Gemstone Emerald

Ring Size 1½

**Main Gemstone** 

Carat

approx 0.60 carats

Hallmark Pt (for platinum)

**Dimensions** Top section 20 mm by 20 mm

**Secondary** 

Gemstone

Diamond

Secondary

**Gemstone Carat** 

approx 0.55 carats

Antique ref: 957 (E2)