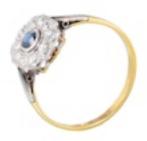

## **Deco Diamond Sapphire Ring** £2,250.00

set in eighteen carat gold and platinum with a deep blue oval sapphire surrounded by white chunky diamonds. c.1920s.

For more information or to purchase this piece online, please visit our website at www.eltonantiquejewellery.com

Elton Antique Jewellery

**Period** 1920s

**Style** Art Deco

**Materials** Gold

**Main Gemstone** Sapphire

**Carat for Gold** 18 K

**Main Gemstone** 

Carat

0.40 carats

**Ring Size** R

**Hallmark** 18ct Plat (for platinum)

**Dimensions** Top 10mm x 9mm

**Secondary** 

Gemstone

Diamond

Secondary

**Gemstone Carat** 

0.75 carats

Antique ref: 27N