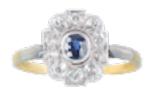

## **Deco Diamond Sapphire Ring** £2,250.00

set in eighteen carat gold and platinum with a deep blue oval sapphire surrounded by white chunky diamonds. c.1920s.

For more information or to purchase this piece online, please visit our website at www.eltonantiquejewellery.com

Elton Antique Jewellery

**Period** 1920s

**Style** Art Deco

**Materials** Gold

**Main Gemstone** Sapphire

**Carat for Gold** 18 K

**Main Gemstone** 

Carat

0.40 carats

**Ring Size** R

**Hallmark** 18ct Plat (for platinum)

**Dimensions** Top 10mm x 9mm

**Secondary** 

Gemstone

Diamond

Secondary

**Gemstone Carat** 

0.75 carats

Antique ref: 27N