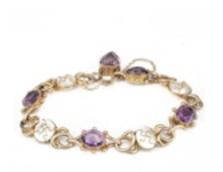

## Amethyst & Mother of Pearl 15ct Gold Bracelet | Amethyst Heart Clasp | Arts & Crafts c.1920s POA

set A romantic bracelet from 1920s England, set in 15 carat gold and featuring a sequence of oval cut amethysts (anpprox 14ct) and carved mother of pearl plaques joined by gold links.

A heart cut amethyst forms the clasp, while a fine safety chain offers extra security. Approximately 18.5cm in length.

For more information, pricing, or to purchase online, visit www.eltonantiquejewellery.com, or come and see us downstairs in Grays.

## ELTONS

Period 1920s

Materials Gold

Main Gemstone Amethyst

Carat for Gold 15 K

**Dimensions** approx 18.5cm long

**Main Gemstone** 

Carat

approx: fourteen carats

Secondary Gemstone

Mother of Pearl

Antique ref: 656P