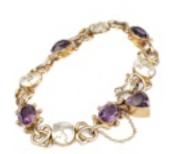

## Amethyst & Mother of Pearl 15ct Gold Bracelet | Amethyst Heart Clasp | Arts & Crafts c.1920s POA

set A romantic bracelet from 1920s England, set in 15 carat gold and featuring a sequence of oval cut amethysts (anpprox 14ct) and carved mother of pearl plaques joined by gold links.

A heart cut amethyst forms the clasp, while a fine safety chain offers extra security. Approximately 18.5cm in length.

For more information, pricing, or to purchase online, visit www.eltonantiquejewellery.com, or come and see us downstairs in Grays.

## ELTONS

Period 1920s

Materials Gold

Main Gemstone Amethyst

Carat for Gold 15 K

**Dimensions** approx 18.5cm long

**Main Gemstone** 

Carat

approx: fourteen carats

Secondary Gemstone

Mother of Pearl

Antique ref: 656P