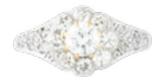

## An Antique Diamond Daisy Ring £3,500.00

set in a Diamond mount with Diamond shoulders in Platinum with an 18ct Gold band c.1910. The central Diamond weighs approx 0.50 carats

For more information or to purchase this piece online, please visit our website at www.eltonantiquejewellery.com

Elton Antique Jewellery

| Origin                   | British            |
|--------------------------|--------------------|
| Period                   | 1910s              |
| Style                    | Edwardian          |
| Materials                | Gold               |
| Main Gemstone            | Diamond            |
| Carat for Gold           | 18 K               |
| Main Gemstone<br>Carat   | approx 1.10 carats |
| Ring Size                | N1⁄2               |
| Dimensions               | Top 10mm x 10mm    |
| Main Gemstone<br>Clarity | VS quality         |
|                          |                    |