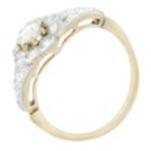

## An Antique Diamond Daisy Ring £3,500.00

set in a Diamond mount with Diamond shoulders in Platinum with an 18ct Gold band c.1910. The central Diamond weighs approx 0.50 carats

For more information or to purchase this piece online, please visit our website at www.eltonantiquejewellery.com

Elton Antique Jewellery

| Origin                   | British            |
|--------------------------|--------------------|
| Period                   | 1910s              |
| Style                    | Edwardian          |
| Materials                | Gold               |
| Main Gemstone            | Diamond            |
| Carat for Gold           | 18 K               |
| Main Gemstone<br>Carat   | approx 1.10 carats |
| Ring Size                | N1⁄2               |
| Dimensions               | Top 10mm x 10mm    |
| Main Gemstone<br>Clarity | VS quality         |
|                          |                    |