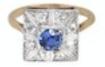

## An Art Deco Sapphire Diamond Ring £2,950.00

set eighteen carat gold with platinum millegrain detail and old cut diamonds radiating out from the electric blue raised central sapphire stone. c.1920s

This piece is available to purchase online at www.eltonantiquejewellery.com

Elton Antique Jewellery

| Origin                      | British                  |
|-----------------------------|--------------------------|
| Period                      | 1920s                    |
| Style                       | Art Deco                 |
| Materials                   | Gold                     |
| Main Gemstone               | Sapphire                 |
| Main Gemstone<br>Cut        | Old Mine Cut             |
| Carat for Gold              | 18 K                     |
| Main Gemstone<br>Carat      | 0.6 carats               |
| Ring Size                   | Ν                        |
| Hallmark                    | 18ct Plat (for platinum) |
| Dimensions                  | Top 1cm x 1cm            |
| Secondary<br>Gemstone       | Diamond                  |
| Secondary<br>Gemstone Carat | 0.4 carats               |
| Secondary<br>Gemstone Cut   | Old Mine Cut             |