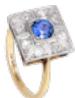

## An Art Deco Sapphire Diamond Ring £2,950.00

set eighteen carat gold with platinum millegrain detail and old cut diamonds radiating out from the electric blue raised central sapphire stone. c.1920s

This piece is available to purchase online at www.eltonantiquejewellery.com

Elton Antique Jewellery

| Origin                      | British                  |
|-----------------------------|--------------------------|
| Period                      | 1920s                    |
| Style                       | Art Deco                 |
| Materials                   | Gold                     |
| Main Gemstone               | Sapphire                 |
| Main Gemstone<br>Cut        | Old Mine Cut             |
| Carat for Gold              | 18 K                     |
| Main Gemstone<br>Carat      | 0.6 carats               |
| Ring Size                   | Ν                        |
| Hallmark                    | 18ct Plat (for platinum) |
| Dimensions                  | Top 1cm x 1cm            |
| Secondary<br>Gemstone       | Diamond                  |
| Secondary<br>Gemstone Carat | 0.4 carats               |
| Secondary<br>Gemstone Cut   | Old Mine Cut             |