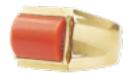

## Coral & 18ct Gold Ring | Italian c.1960s POA

A striking ring from the 1960s, set with a smooth rectangular slab of richly coloured coral in a high polished 18ct gold mount. Stamped G18K, the ring carries a strong aesthetic that suggest mid century Italian design.

Ring size S. Stamped G18K.

For more information, pricing, or to purchase online, visit www.eltonantiquejewellery.com, or come and see us downstairs in Grays.

## ELTONS

| Origin         | Italian |
|----------------|---------|
| Period         | 1960s   |
| Materials      | Gold    |
| Main Gemstone  | Coral   |
| Carat for Gold | 18 K    |
| Ring Size      | S       |
| Hallmark       | G18K    |
|                |         |