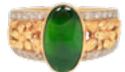

## A Jade Diamond Ring £1,875.00

comprising of a central cabochon natural untreated jade stone set in floral engraved 18 carat gold, the shoulders pavé lined with diamonds.

jade has always been said to bring its owner power, knowledge, pure thoughts and long life, and the design of this ring has a confidence that would complement these properties. c.1950s