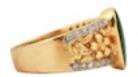

## A Jade Diamond Ring £1,875.00

comprising of a central cabochon natural untreated jade stone set in floral engraved 18 carat gold, the shoulders pavé lined with diamonds.

jade has always been said to bring its owner power, knowledge, pure thoughts and long life, and the design of this ring has a confidence that would complement these properties. c.1950s