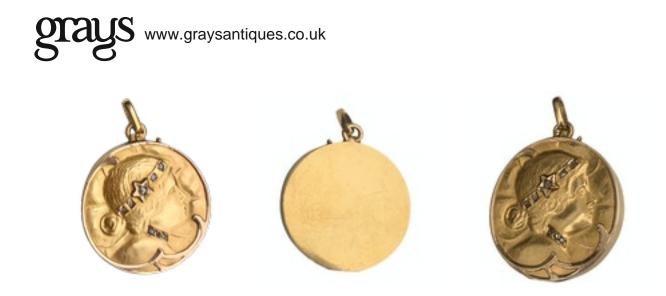

## An Art Nouveau Gold and Diamond Repousse Locket POA

depicting every detail of a beautiful woman wearing a diamond tiara befitting of the era set with five rose cut diamonds, and a collier-de-chien set with three rose cut diamonds fitted around her neck giving this medallion pendant a realistic and three dimensional appearance. Beautiful repose craftsmanship, a true piece of art, and a most wearable piece of Art Nouveau jewellery.