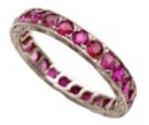

## An Art Deco Burma Ruby Eternity Ring £1,750.00

crafted in platinum engraved with stylised leaf detail along the tramline for the natural Burmese rubies totalling 0.75 carats. The ring looks wonderful stacked with rings from any era, worn on its own, or as an alternative wedding band or eternity ring. It was made in the 1920s.