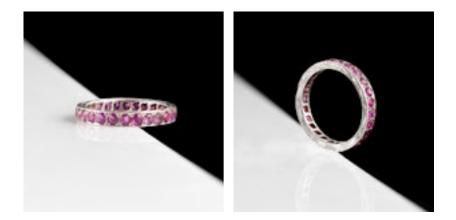

## An Art Deco Burma Ruby Eternity Ring £1,750.00

crafted in platinum engraved with stylised leaf detail along the tramline for the natural Burmese rubies totalling 0.75 carats. The ring looks wonderful stacked with rings from any era, worn on its own, or as an alternative wedding band or eternity ring. It was made in the 1920s.