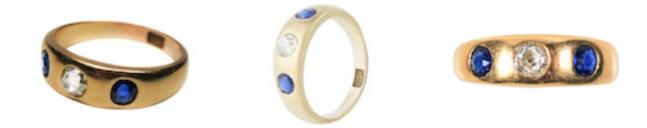

## A Sapphire Diamond Gypsy Ring £3,250.00

with its high tables and big open cutlets, is set with a trio of old cut stones, two sapphires each side of the central diamond. Beauty in its simplicity. c.1920s

For more information or to purchase this piece online, please visit our website at www.eltonantiquejewellery.com

Elton Antique Jewellery

| Origin                      | British            |
|-----------------------------|--------------------|
| Period                      | 1920s              |
| Materials                   | Gold               |
| Main Gemstone               | Sapphire           |
| Ring Size                   | Μ                  |
| Carat for Gold              | 18 K               |
| Main Gemstone<br>Carat      | approx 0.40 carats |
| Hallmark                    | 18ct               |
| Secondary<br>Gemstone       | Diamond            |
| Secondary<br>Gemstone Carat | approx 0.33 carats |
| ntique ref: 42P             |                    |