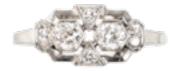

## A French Art Deco Diamond Ring \*\*SOLD\*\* POA

with the strong geometric form so iconic of the Art Deco period, the head is finished in fine millegrain platinum and home to eight old cut diamonds. Strong beauty in its symmetry. c.1920

For more information or to purchase this piece online, please visit our website at www.eltonantiquejewellery.com

Elton Antique Jewellery

| Origin French                         |  |
|---------------------------------------|--|
| •                                     |  |
| Period 1920s                          |  |
| Style Art Deco                        |  |
| Materials Platinum                    |  |
| Main Gemstone Diamond                 |  |
| Main Gemstone 0.76 carats             |  |
| Ring Size P                           |  |
| Hallmark French Dog's Head - Platinum |  |
| Dimensions Top 13mm x 7mm             |  |
| ntique ref: 241P                      |  |