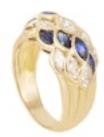

## 1940s Vintage Sapphire & Diamond Dome Cocktail Ring | 18ct Gold POA

Glamorous 1940s vintage sapphire and diamond ring in 18ct gold.

Retro lattice cupola design with navette cut stones.

A very beautiful mid century cocktail ring.

## ELTONS

Period 1940s

Materials Gold

Main Gemstone Sapphire

Ring Size N

Carat for Gold 18 K

**Main Gemstone** 

Carat

approx: 1 carats

**Dimensions** Top section: 1.1cm x 2cm

Secondary Gemstone

Diamond

Secondary Gemstone Carat

approx: 2 carats

Antique ref: RIN-1940-SAP-DIA-18YG