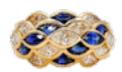

## 1940s Vintage Sapphire & Diamond Dome Cocktail Ring | 18ct Gold POA

Glamorous 1940s vintage sapphire and diamond ring in 18ct gold.

Retro lattice cupola design with navette cut stones.

A very beautiful mid century cocktail ring.

## ELTONS

Period 1940s

Materials Gold

Main Gemstone Sapphire

Ring Size N

Carat for Gold 18 K

**Main Gemstone** 

Carat

approx: 1 carats

**Dimensions** Top section: 1.1cm x 2cm

Secondary Gemstone

Diamond

Secondary Gemstone Carat

approx: 2 carats

Antique ref: RIN-1940-SAP-DIA-18YG