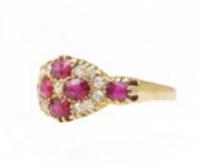

## An Antique Ruby Diamond Ring POA

set in eighteen carat gold with six burmese rubies totalling 1.1 carats surrounded by 0.5 carats of diamonds. made in england. c.1914

This piece is available to purchase online at www.eltonantiquejewellery.com

ELTONS

| Origin                      | British                       |
|-----------------------------|-------------------------------|
| Period                      | 1910s                         |
| Style                       | Edwardian                     |
| Materials                   | Gold                          |
| Main Gemstone               | Ruby                          |
| Ring Size                   | N1⁄2                          |
| Main Gemstone<br>Carat      | approx 1.1 carats             |
| Hallmark                    | JH 18ct Chester 1914          |
| Secondary<br>Gemstone       | Diamond                       |
| Secondary<br>Gemstone Carat | approx 0.5 carats             |
| Carat for Gold              | 18 K                          |
| Ring Size                   | N <sup>1</sup> ⁄ <sub>2</sub> |
|                             |                               |