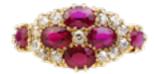

## An Antique Ruby Diamond Ring POA

set in eighteen carat gold with six burmese rubies totalling 1.1 carats surrounded by 0.5 carats of diamonds. made in england. c.1914

This piece is available to purchase online at www.eltonantiquejewellery.com

ELTONS

| Origin                      | British                       |
|-----------------------------|-------------------------------|
| Period                      | 1910s                         |
| Style                       | Edwardian                     |
| Materials                   | Gold                          |
| Main Gemstone               | Ruby                          |
| Ring Size                   | N1⁄2                          |
| Main Gemstone<br>Carat      | approx 1.1 carats             |
| Hallmark                    | JH 18ct Chester 1914          |
| Secondary<br>Gemstone       | Diamond                       |
| Secondary<br>Gemstone Carat | approx 0.5 carats             |
| Carat for Gold              | 18 K                          |
| Ring Size                   | N <sup>1</sup> ⁄ <sub>2</sub> |
|                             |                               |