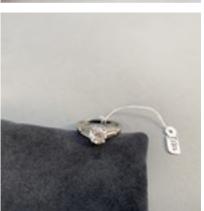

## 1960's, Platinum, Old Cut Diamond and Tapered Baguette Cut Diamond stone set Ring. SHAPIRO & Co since1979 £5,750.00

-Old Cut Diamond: 1ct approximately

-Tapered Baguette Cut Diamonds: 0.60ct approximately

Q: How are the Diamonds?

A: The Diamonds are bright and sparkly. Diamonds have been known and treasured as Gemstones since Ancient Times (Ancient Period: 3000BC-AD500)

**Period** 1960s

Condition Excellent

**Materials Platinum** 

Diamond **Main Gemstone** 

**Main Gemstone** 

Carat

1ct approximately

**Secondary** 

Gemstone

Diamond

Secondary

0.60ct approximately **Gemstone Carat**