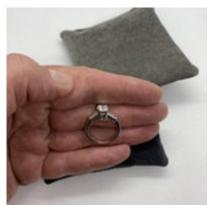

## 1960's, Platinum, Old Cut Diamond and Tapered Baguette Cut Diamond stone set Ring. SHAPIRO & Co since1979 £5,750.00

-Old Cut Diamond: 1ct approximately

-Tapered Baguette Cut Diamonds: 0.60ct approximately