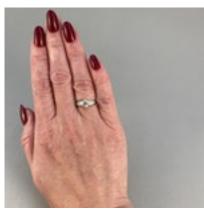

## 1960's, Platinum, Old Cut Diamond and Tapered Baguette Cut Diamond stone set Ring. SHAPIRO & Co since1979 £5,750.00

-Old Cut Diamond: 1ct approximately

-Tapered Baguette Cut Diamonds: 0.60ct approximately

Q: How are the Diamonds?

A: The Diamonds are bright and sparkly. Diamonds have been known and treasured as Gemstones since Ancient Times (Ancient Period: 3000BC-AD500)

**Period** 1960s

Condition Excellent

**Materials Platinum** 

Diamond **Main Gemstone** 

**Main Gemstone** 

Carat

1ct approximately

**Secondary** 

Gemstone

Diamond

Secondary

0.60ct approximately **Gemstone Carat**