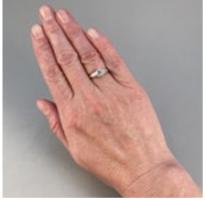

## 1960's, Platinum, Old Cut Diamond and Tapered Baguette Cut Diamond stone set Ring. SHAPIRO & Co since1979 £5,750.00

-Old Cut Diamond: 1ct approximately

-Tapered Baguette Cut Diamonds: 0.60ct approximately