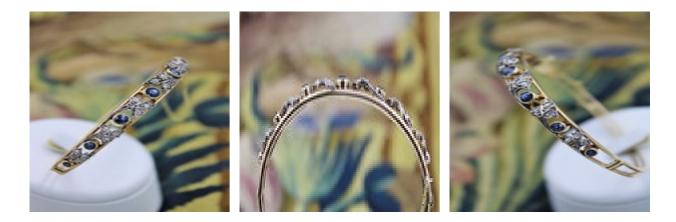

## A very fine Sapphire & Diamond Bangle mounted in 15 Carat Yellow Gold (tested), Circa 1905. POA

A very fine Sapphire & Diamond half hinged Bangle. The bangle in a graduated arched concentric oval design with seven graduating round collet-set blue Sapphires, interspersed with six scrolling foliate designs, each set with three small rose-cut Diamonds. A fine safety chain has been fitted and the bangle closes with a sprung tongue fastener.

Circa 1905

| Origin                | British     |
|-----------------------|-------------|
| Period                | Early 1900s |
| Style                 | Edwardian   |
| Condition             | Very good   |
| Materials             | Yellow Gold |
| Main Gemstone         | Sapphire    |
| Carat for Gold        | 15 K        |
| Secondary<br>Gemstone | Diamond     |
|                       |             |