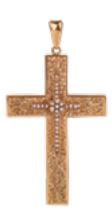

## An Art Nouveau Openwork Gold Cross £1,250.00

the surface intricately pierced and consisting of uninterrupted scrolling foliate openwork, centred on a raised natural pearl six-petalled flower head motif and cross.

18ct Gold, French, c.1880s.

For more information or to purchase this piece online, please visit our website at www.eltonantiquejewellery.com

Elton Antique Jewellery

Origin French

Period Pre 1900

Materials Gold

Main Gemstone Pearl

Carat for Gold 18 K

**Dimensions** 4cm x 7cm

Hallmark Eagles head (french 18ct gold)

Antique ref: 171P