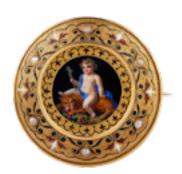

## 18ct Gold & Pearl Cherub & Leopard Enamel Brooch | French c.1860 **POA**

Elegant French antique brooch in 18ct gold with champlevé enamel cherub on leopard, six natural pearls & eagle's head hallmark. Circa 1860s.

## ELTONS

Origin French Pre 1900 **Period** 

**Materials** Gold

**Main Gemstone Enamel** 

**Carat for Gold** 18 K

**Diameter** 3.5cm

**Secondary** 

Pearl Gemstone

**Hallmark** eagle's head

Antique ref: BR-FR-18CT-ENCHER-PEARL-C1860