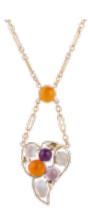

## Art Nouveau Gold Moonstone, Amethyst & Fire Opal Necklace | c.1910 POA

An elegant c.1910 Art Nouveau necklace. Crafted in 9ct gold with moonstone, amethyst, and fire opal cabochons in a flowing heart design with leaf details.

## ELTONS

Origin British

Period 1910s

Style Art Nouveau

Condition Excellent

Materials Gold

Main Gemstone Fire Opal

**Main Gemstone** 

Cut

Cabochon Cut

**Dimensions** 50cm long

Antique ref: AN1910-MAF-9YG