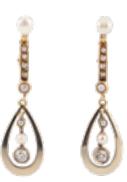

## Seed Pearl & Diamond 15ct Gold Teardrop Earrings | Victorian c.1900s POA

A graceful pair of antique teardrop earrings, made in England around 1900 and crafted in rich 15ct gold.

Each earring is set with a series of seed pearls and a suspended rose cut diamond, floating in an open gold teardrop frame.

Approx. 4cm long.

For more information, pricing, or to purchase online, visit www.eltonantiquejewellery.com, or come and see us downstairs in Grays.

## ELTONS

Period Early 1900s

Materials Gold

Main Gemstone Pearl

Carat for Gold 15 K

**Dimensions** approx 4cm long

Secondary Diamond

Antique ref: 4P