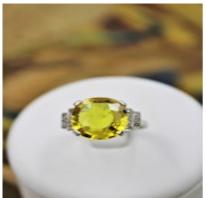

## Downstairs at Grays: An exceptional, Vintage Yellow Sapphire and Diamond Engagement Ring set in Platinum (Marked), Late 20th Century. £11,650.00

A luminous Yellow Sapphire and Diamond Ring set in Platinum (Marked), centrally (4) Raised Claw set with a Natural 'Cushion Cut' Yellow Sapphire, estimated at 6.40 Carats, Golden Yellow with indication of slight thermal enhancement, also set with Fourteen (14) 'Single Cut' Diamonds set to each of the graduated stepped shoulders with a total of 0.14 Carats, H - I Colour and SI Clarity Diamonds.