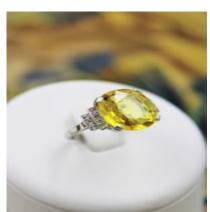

## Downstairs at Grays: An exceptional, Vintage Yellow Sapphire and Diamond Engagement Ring set in Platinum (Marked), Late 20th Century. £11,650.00

A luminous Yellow Sapphire and Diamond Ring set in Platinum (Marked), centrally (4) Raised Claw set with a Natural 'Cushion Cut' Yellow Sapphire, estimated at 6.40 Carats, Golden Yellow with indication of slight thermal enhancement, also set with Fourteen (14) 'Single Cut' Diamonds set to each of the graduated stepped shoulders with a total of 0.14 Carats, H - I Colour and SI Clarity Diamonds.