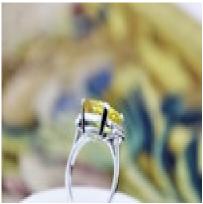

## Downstairs at Grays: An exceptional, Vintage Yellow Sapphire and Diamond Engagement Ring set in Platinum (Marked), Late 20th Century. £11,650.00

A luminous Yellow Sapphire and Diamond Ring set in Platinum (Marked), centrally (4) Raised Claw set with a Natural 'Cushion Cut' Yellow Sapphire, estimated at 6.40 Carats, Golden Yellow with indication of slight thermal enhancement, also set with Fourteen (14) 'Single Cut' Diamonds set to each of the graduated stepped shoulders with a total of 0.14 Carats, H - I Colour and SI Clarity Diamonds.