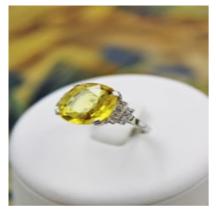

## Downstairs at Grays: An exceptional, Vintage Yellow Sapphire and Diamond Engagement Ring set in Platinum (Marked), Late 20th Century. £11,650.00

A luminous Yellow Sapphire and Diamond Ring set in Platinum (Marked), centrally (4) Raised Claw set with a Natural 'Cushion Cut' Yellow Sapphire, estimated at 6.40 Carats, Golden Yellow with indication of slight thermal enhancement, also set with Fourteen (14) 'Single Cut' Diamonds set to each of the graduated stepped shoulders with a total of 0.14 Carats, H - I Colour and SI Clarity Diamonds.