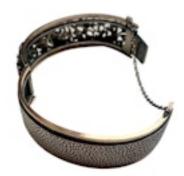

## French Art Nouveau Silver & Silver Gilt Pierced Foliate Bangle | c.1890s POA

French Art Nouveau silver bangle, c.1890s, featuring an openwork foliate design framed by silver gilt borders. The reverse is finished with a textured silver panel. Hinged with a box clasp and safety chain, and stamped with two boar's head hallmarks and a maker's mark.

## ELTONS

Origin French

Period Pre 1900

Style Art Nouveau

Materials Silver

**Hallmark** two boars heads & makers mark

**Dimensions** width 2cm inside 5.8cm x 5cm

Antique ref: NOU-BAN-1890-FR-SIL