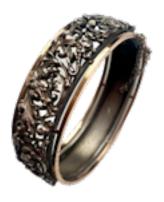

## French Art Nouveau Silver & Silver Gilt Pierced Foliate Bangle | c.1890s POA

French Art Nouveau silver bangle, c.1890s, featuring an openwork foliate design framed by silver gilt borders. The reverse is finished with a textured silver panel. Hinged with a box clasp and safety chain, and stamped with two boar's head hallmarks and a maker's mark.

## ELTONS

Origin French

Period Pre 1900

Style Art Nouveau

Materials Silver

**Hallmark** two boars heads & makers mark

**Dimensions** width 2cm inside 5.8cm x 5cm

Antique ref: NOU-BAN-1890-FR-SIL