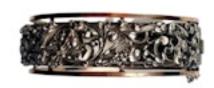

## French Art Nouveau Silver & Silver Gilt Pierced Foliate Bangle | c.1890s POA

French Art Nouveau silver bangle, c.1890s, featuring an openwork foliate design framed by silver gilt borders. The reverse is finished with a textured silver panel. Hinged with a box clasp and safety chain, and stamped with two boar's head hallmarks and a maker's mark.

## ELTONS

Origin French

Period Pre 1900

Style Art Nouveau

Materials Silver

**Hallmark** two boars heads & makers mark

**Dimensions** width 2cm inside 5.8cm x 5cm

Antique ref: NOU-BAN-1890-FR-SIL