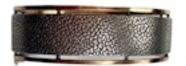

## French Art Nouveau Silver & Silver Gilt Pierced Foliate Bangle | c.1890s POA

French Art Nouveau silver bangle, c.1890s, featuring an openwork foliate design framed by silver gilt borders. The reverse is finished with a textured silver panel. Hinged with a box clasp and safety chain, and stamped with two boar's head hallmarks and a maker's mark.

## ELTONS

Origin French

Period Pre 1900

Style Art Nouveau

Materials Silver

**Hallmark** two boars heads & makers mark

**Dimensions** width 2cm inside 5.8cm x 5cm

Antique ref: NOU-BAN-1890-FR-SIL