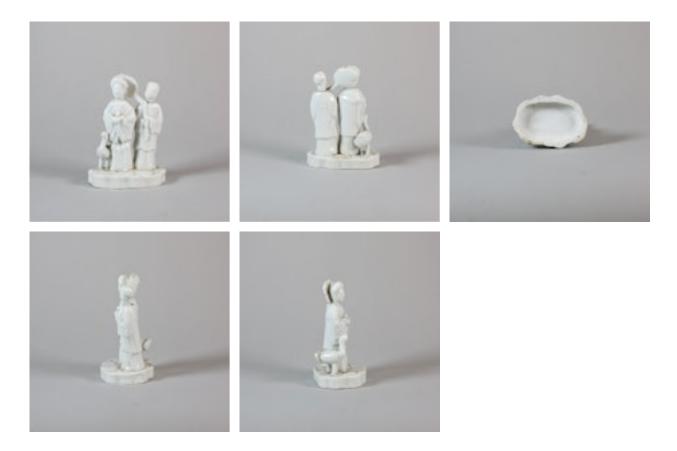

## Chinese miniature blanc de chine group Kangxi POA

Chinese miniature blanc de chine group Kangxi (1662-1722), of a lady holding an egg beside a goose, attended by a maidservant holding a fan, all upon a rocky base, condition: firing hole to body of lady, tail of goose broken, slight glaze cracks.

| Origin                    | Chinese                                |
|---------------------------|----------------------------------------|
| Period                    | 17th Century                           |
| Condition                 | Good                                   |
| Dimensions                | height: 10.4cm. (4in.)                 |
| Material and<br>Technique | moulded Blanc de chine dehua porcelain |