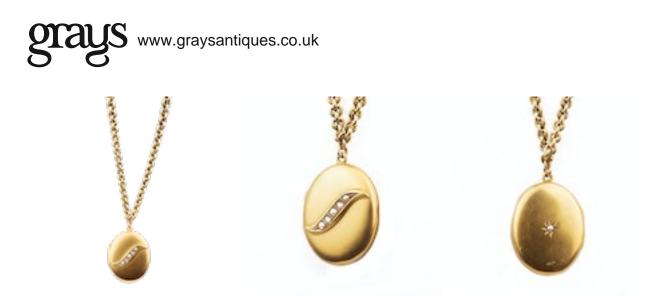

## 15 ct Pearl Locket On Chain at Spectrum Antiques POA

Beautiful Victorian 15ct Brushed Gold Large Oval Locket Set with 5 Stone Pearl & Diamond Centre Piece On the Original 15ct Heavy Graduated Round Link Chain, With Original Barrel Clasp. Spectrum Antiques

| Origin                | British          |
|-----------------------|------------------|
| Period                | Pre 1900         |
| Style                 | Victorian        |
| Condition             | Excellent        |
| Materials             | Gold             |
| Main Gemstone         | Pearl            |
| Carat for Gold        | 15 K             |
| Hallmark              | Very special Tag |
| Secondary<br>Gemstone | Diamond          |
| Dimensions            | 16.5 inches      |
| Diameter              | 1.5 x 1 inch     |
| Antique ref: 007      |                  |