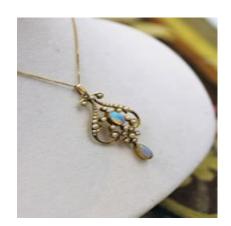

## **STAUS** www.graysantiques.co.uk

Opal & Seed Pearl Art Nouveau, Lavaliere Pendant on a 9ct Gold Chain, English, Circa 1910 £1,880.00

A very fine 15 Carat (marked) Yellow Gold, Opal & Seed Pearl, Lavaliere Pendant in the Art Nouveau style, This elegant and stylish Pendant is centrally Collet set with a fine Oval Australian Opal which is surrounded by six satellite Seed Pearls and flanked by two Art Nouveau Gold scrolls, each set with numerous graduating Seed Pearls, a Rosette of six further Seed Pearls is positioned to the bottom of this beautiful Pendant and this suspends an articulated and Collet set matching Pear shaped Opal.

Pendant drop (including bale) 4.5 cm. approximately.

Pendant width, 2.5 cm. approximately .

**English** 

Circa. 1910

Currently on a 9 Carat Yellow Gold fine chain (for additional strength) 44 cm. approximately, this Pendant is easily interchangeable to most chains.

Origin British

Period 1910s

Style Art Nouveau

Condition Very good

Materials Yellow Gold

Main Gemstone Opal

**Main Gemstone** 

Cut Oval Cut

Carat for Gold 15 K

Antique ref: S5468