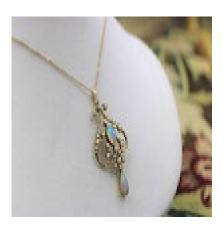

## **STAUS** www.graysantiques.co.uk

Opal & Seed Pearl Art Nouveau, Lavaliere Pendant on a 9ct Gold Chain, English, Circa 1910 £1,880.00

A very fine 15 Carat (marked) Yellow Gold, Opal & Seed Pearl, Lavaliere Pendant in the Art Nouveau style, This elegant and stylish Pendant is centrally Collet set with a fine Oval Australian Opal which is surrounded by six satellite Seed Pearls and flanked by two Art Nouveau Gold scrolls, each set with numerous graduating Seed Pearls, a Rosette of six further Seed Pearls is positioned to the bottom of this beautiful Pendant and this suspends an articulated and Collet set matching Pear shaped Opal.

Pendant drop (including bale) 4.5 cm. approximately.

Pendant width, 2.5 cm. approximately .

**English** 

Circa. 1910

Currently on a 9 Carat Yellow Gold fine chain (for additional strength) 44 cm. approximately, this Pendant is easily interchangeable to most chains.

Origin British

Period 1910s

Style Art Nouveau

Condition Very good

Materials Yellow Gold

Main Gemstone Opal

**Main Gemstone** 

Cut Oval Cut

Carat for Gold 15 K

Antique ref: S5468