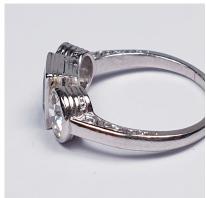

## Columbian emerald and diamond engagement ring DBGEMS £5,950.00

Square emerald of intense colour weighing approximately 0.50cts and two old European transitional cut diamonds total of 0.66cts all set in platinum. Please note that the sides of the shoulders are beautifully engraved. English circa 1920. Currently finger size O 1/2 (U.S 7.75)

Origin British

Period 1920s

Style Art Deco

Condition Excellent

Materials Platinum

Main Gemstone Emerald

**Main Gemstone** 

Cut

**Emerald Cut** 

Secondary Gemstone Diamond

Secondary Gemstone Cut

Old European Cut