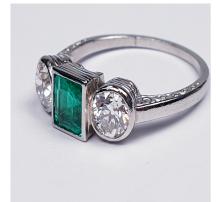

## Columbian emerald and diamond engagement ring DBGEMS £5,950.00

Square emerald of intense colour weighing approximately 0.50cts and two old European transitional cut diamonds total of 0.66cts all set in platinum. Please note that the sides of the shoulders are beautifully engraved. English circa 1920. Currently finger size O 1/2 (U.S 7.75)

Origin British

Period 1920s

Style Art Deco

Condition Excellent

Materials Platinum

Main Gemstone Emerald

**Main Gemstone** 

Cut

**Emerald Cut** 

Secondary Gemstone Diamond

Secondary Gemstone Cut

Old European Cut