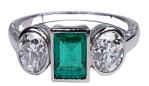

## Columbian emerald and diamond engagement ring DBGEMS £5,950.00

Square emerald of intense colour weighing approximately 0.50cts and two old European transitional cut diamonds total of 0.66cts all set in platinum. Please note that the sides of the shoulders are beautifully engraved. English circa 1920. Currently finger size O 1/2 (U.S 7.75)

Origin British

Period 1920s

Style Art Deco

Condition Excellent

Materials Platinum

Main Gemstone Emerald

**Main Gemstone** 

Cut

**Emerald Cut** 

Secondary Gemstone Diamond

Secondary Gemstone Cut

Old European Cut