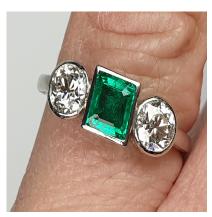

## Columbian emerald and diamond engagement ring DBGEMS £5,950.00

Square emerald of intense colour weighing approximately 0.50cts and two old European transitional cut diamonds total of 0.66cts all set in platinum. Please note that the sides of the shoulders are beautifully engraved. English circa 1920. Currently finger size O 1/2 (U.S 7.75)

Origin British

Period 1920s

Style Art Deco

Condition Excellent

Materials Platinum

Main Gemstone Emerald

**Main Gemstone** 

Cut

**Emerald Cut** 

Secondary Gemstone Diamond

Secondary Gemstone Cut

Old European Cut