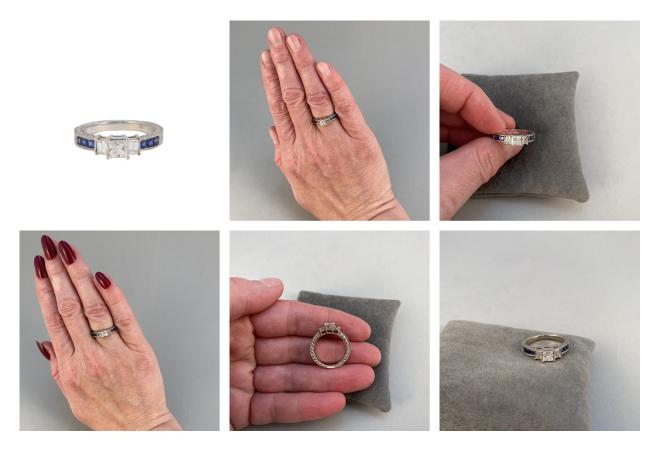

## 1970's, 18ct White Gold Diamond and Sapphire stone set Ring, SHAPIRO & Co since1979 £2,750.00

-Diamonds: 0.90ct approximately -Sapphires: 0.50ct approximately

Q: What Diamond Cuts are in this Ring ? A: The centre Diamond is a PRINCESS Cut and the side Diamonds are EMERALD Cut.

| Period                      | 1970s                |
|-----------------------------|----------------------|
| Condition                   | Very good            |
| Materials                   | Gold                 |
| Main Gemstone               | Diamond              |
| Carat for Gold              | 18 K                 |
| Main Gemstone<br>Carat      | 0.90ct approximately |
| Secondary<br>Gemstone       | Sapphire             |
| Secondary<br>Gemstone Carat | 0.50ct approximately |