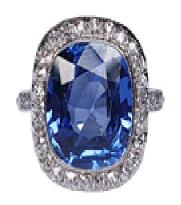

## 5ct natural Ceylon sapphire and diamond art deco ring DBGEMS £19,500.00

Gorgeous cornflour blue 5ct certified natural unheated cushion cut sapphire measuring 12mm x 11mm set a row of tiny old cut diamonds (0.32ct) with diamond shoulders. Beautiful 1930's handmade mount with a ribbed shank. Head size 15mm x 13.5mm. Currently finger size I (U.S 4.25)

Origin British

Period Early 1900s

Style Art Deco

Condition Very good

Materials Platinum

Main Gemstone Sapphire

**Main Gemstone** 

Cut

**Cushion Cut** 

**Main Gemstone** 

Carat

5ct

Secondary Gemstone

Diamond