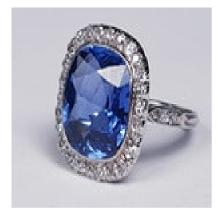

## 5ct natural Ceylon sapphire and diamond art deco ring DBGEMS £19,500.00

Gorgeous cornflour blue 5ct certified natural unheated cushion cut sapphire measuring 12mm x 11mm set a row of tiny old cut diamonds (0.32ct) with diamond shoulders. Beautiful 1930's handmade mount with a ribbed shank. Head size 15mm x 13.5mm. Currently finger size I (U.S 4.25)

Origin British

Period Early 1900s

Style Art Deco

Condition Very good

Materials Platinum

Main Gemstone Sapphire

**Main Gemstone** 

Cut

**Cushion Cut** 

**Main Gemstone** 

Carat

5ct

Secondary Gemstone

Diamond