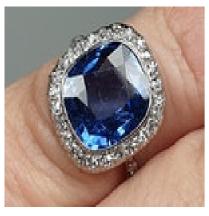

## 5ct natural Ceylon sapphire and diamond art deco ring DBGEMS £19,500.00

Gorgeous cornflour blue 5ct certified natural unheated cushion cut sapphire measuring 12mm x 11mm set a row of tiny old cut diamonds (0.32ct) with diamond shoulders. Beautiful 1930's handmade mount with a ribbed shank. Head size 15mm x 13.5mm. Currently finger size I (U.S 4.25)

Origin British

Period Early 1900s

Style Art Deco

Condition Very good

Materials Platinum

Main Gemstone Sapphire

**Main Gemstone** 

Cut

**Cushion Cut** 

**Main Gemstone** 

Carat

5ct

Secondary Gemstone

Diamond