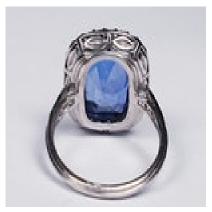

## 5ct natural Ceylon sapphire and diamond art deco ring DBGEMS £19,500.00

Gorgeous cornflour blue 5ct certified natural unheated cushion cut sapphire measuring 12mm x 11mm set a row of tiny old cut diamonds (0.32ct) with diamond shoulders. Beautiful 1930's handmade mount with a ribbed shank. Head size 15mm x 13.5mm. Currently finger size I (U.S 4.25)