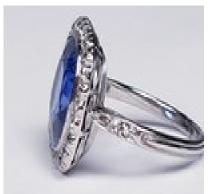

## 5ct natural Ceylon sapphire and diamond art deco ring DBGEMS £19,500.00

Gorgeous cornflour blue 5ct certified natural unheated cushion cut sapphire measuring 12mm x 11mm set a row of tiny old cut diamonds (0.32ct) with diamond shoulders. Beautiful 1930's handmade mount with a ribbed shank. Head size 15mm x 13.5mm. Currently finger size I (U.S 4.25)

Origin British

Period Early 1900s

Style Art Deco

Condition Very good

Materials Platinum

Main Gemstone Sapphire

**Main Gemstone** 

Cut

**Cushion Cut** 

**Main Gemstone** 

Carat

5ct

Secondary Gemstone

Diamond