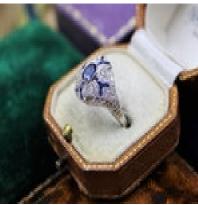

## An "Art Deco Style" Sapphire & Diamond Demi-Bombe Ring mounted in Platinum, Mid-late 20th Century **POA**

An Art Deco style Sapphire & Diamond Demi-Bombe Ring mounted in Platinum (tested), the central Sapphire assessed as being of 0.60 Carats (unweighed) with an indication of treatment observed and surrounded by numerous other Sapphires and Diamonds (F - G Colour VS - SI Clarity); as per our verbal assessment by an Independent Gemmologist.

Mid-late 20th Century

**Period** 20th Century

**Style** Modern

Condition Very good

**Materials Platinum** 

**Main Gemstone** Sapphire

**Main Gemstone** 

Clarity

VS -SI

**Main Gemstone** 

Carat

0.60

**Main Diamond** 

Colour

F-G

**Main Gemstone** 

Cut

**Oval Cut** 

Secondary **Gemstone Carat** 

Sapphire and Diamonds

Antique ref: 5420