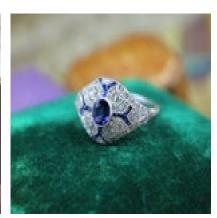

## An "Art Deco Style" Sapphire & Diamond Demi-Bombe Ring mounted in Platinum, Mid-late 20th Century **POA**

An Art Deco style Sapphire & Diamond Demi-Bombe Ring mounted in Platinum (tested), the central Sapphire assessed as being of 0.60 Carats (unweighed) with an indication of treatment observed and surrounded by numerous other Sapphires and Diamonds (F - G Colour VS - SI Clarity); as per our verbal assessment by an Independent Gemmologist.

Mid-late 20th Century

**Period** 20th Century

**Style** Modern

Condition Very good

**Materials Platinum** 

**Main Gemstone** Sapphire

**Main Gemstone** 

Clarity

VS -SI

**Main Gemstone** 

Carat

0.60

**Main Diamond** 

Colour

F-G

**Main Gemstone** 

Cut

**Oval Cut** 

Secondary **Gemstone Carat** 

Sapphire and Diamonds

Antique ref: 5420