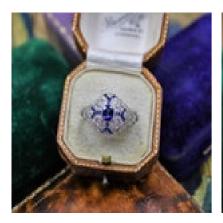

## An "Art Deco Style" Sapphire & Diamond Demi-Bombe Ring mounted in Platinum, Mid-late 20th Century **POA**

An Art Deco style Sapphire & Diamond Demi-Bombe Ring mounted in Platinum (tested), the central Sapphire assessed as being of 0.60 Carats (unweighed) with an indication of treatment observed and surrounded by numerous other Sapphires and Diamonds (F - G Colour VS - SI Clarity); as per our verbal assessment by an Independent Gemmologist.

Mid-late 20th Century

**Period** 20th Century

**Style** Modern

Condition Very good

**Materials Platinum** 

**Main Gemstone** Sapphire

**Main Gemstone** 

Clarity

VS -SI

**Main Gemstone** 

Carat

0.60

**Main Diamond** 

Colour

F-G

**Main Gemstone** 

Cut

**Oval Cut** 

Secondary **Gemstone Carat** 

Sapphire and Diamonds

Antique ref: 5420